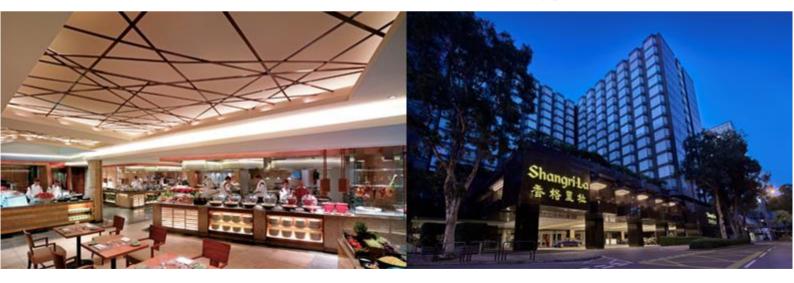

## **Kowloon Shangri-La**

## Staycation

## From HKD1,500 per night





Package Includes: HKD 1,000 hotel credit per night Kid's amenity bag Use of hotel's fitness centre and swimming pool



## **Package Information Deluxe Room** HKD1,500 per night HKD1,000 hotel credit <u>per night</u>

| Special Benefits                                                                                                             | Remarks                                                            |
|------------------------------------------------------------------------------------------------------------------------------|--------------------------------------------------------------------|
|                                                                                                                              | Available for stays between 1 JAN and 31 DEC'21 at Kowloon         |
|